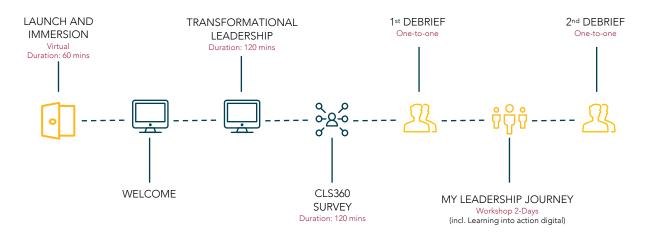

## TRANSFORMATIONAL LEADER PART ONE

i 1 x 360° Diagnostic

2 x Debrief Sessions

1 x Workshop

1 x Digital Module

2-3 x Months

Leaders complete a revealing, highly pragmatic leadership 360 report supported by two one-on-one debriefs which unpack their CLS360 results. This culminates in valuable insights into strengths as well as any destructive leadership tendencies. The strong evidence-base resonates, and insight builds around key leadership concepts and dynamics such as balancing agency with relationship and the realities of power dynamics.

A powerful two-day workshop, deep dives into transformational leadership in a pragmatic way, allowing participants to connect their personal feedback to effective leadership approaches: Inspirational, Coaching and Participative. Leaders walk away with a renewed sense of purpose and focus to inspire transformational change in their team.

## **PROGRAM JOURNEY**